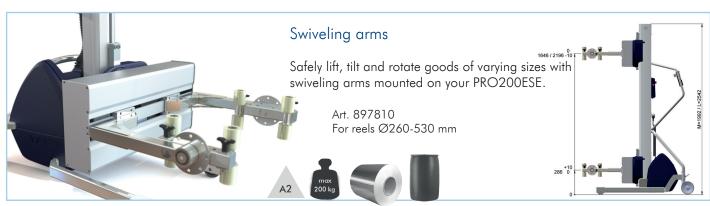

0 W                                |
| Lifts per charge                                      | 200 kg x 1m x 100 times             |
| Up and down motions                                   | Hand control (two speed)            |
| Front wheels                                          | Fixed                               |
| Brake system                                          | Central brake with directional lock |
| Overload protection                                   | Incorporated in circuit load        |
| IP-rating                                             | IP24                                |
| Lifting speed fast/slow                               | 0,1m/s / 0,05m/s                    |

### Load diagram







# PRO100ESE



## PRO200ESE



#### All measures are LxWxH