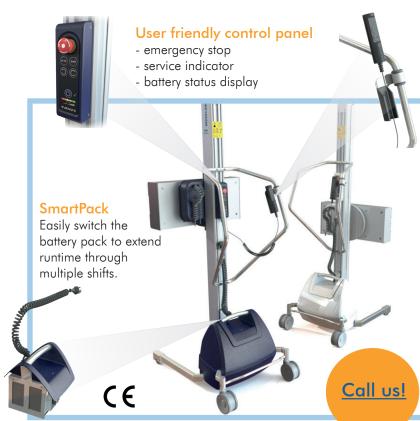

#### Hand control

Detachable for optimal ergonomic steering.

- Flexible solution for lifting and transporting everything from reels to drums in an ergonomic and efficient manner.
- Available in two mast sizes; M and L.
- The lifter is available in stainless steel, equipped with a white FDA approved cover, ideal for food manufacturing and pharmaceutical industry
- SafeDrive ensures that if a tool hits an object during lowering, it will stop immediately.
- The lifter is belt driven, resulting in safe, quiet and smooth oil free drive.
- Available with manual or electrical EasyTurn.

Contact your sales representative for bespoke solutions.