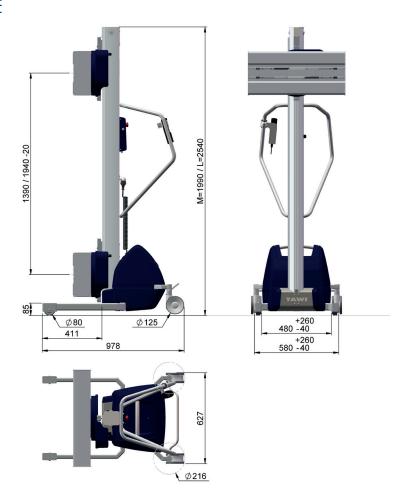

# PRO100ESE

### Technical specifications

| Description                                                         | Specifications                                                 |
|---------------------------------------------------------------------|----------------------------------------------------------------|
| PRO100MESE /LESE /MESM /LESM<br>PRO100MESESS /ESESS /MESMSS /LESMSS | 89610 / 89620 / 89612 / 89622<br>89615 / 89625 / 89617 / 89627 |
| Lifting capacity                                                    | 100 kg / 220 lbs                                               |
| Stroke                                                              | 1390 / 1940 mm                                                 |
| Weight of unit                                                      | 115 / 120 kg                                                   |
| Total height of unit                                                | 1990 / 2540 mm                                                 |
| Battery charger                                                     | 100-240V, grounded 50-60 Hz                                    |
| Battery                                                             | 2x12V 17Ah                                                     |
| Watt                                                                | 80 W                                                           |
| Lifts per charge                                                    | 100 kg x 1m x 100 times                                        |
| Up and down motions                                                 | Hand control (two speed)                                       |
| Front wheels                                                        | Fixed                                                          |
| Brake system                                                        | Central brake with directional lock                            |
| Overload protection                                                 | Incorporated in circuit load                                   |
| IP-rating                                                           | IP24                                                           |
| Lifting speed fast/slow                                             | 0,1 m/s / 0,05 m/s                                             |

#### All measures are LxWxH