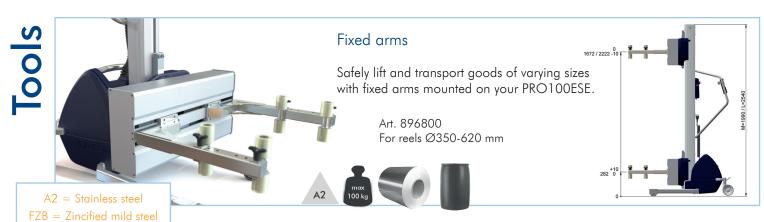

| 80 W                                |
| Lifts per charge                                      | 200 kg x 1m x 100 times             |
| Up and down motions                                   | Hand control (two speed)            |
| Front wheels                                          | Fixed                               |
| Brake system                                          | Central brake with directional lock |
| Overload protection                                   | Incorporated in circuit load        |
| IP-rating                                             | IP24                                |
| Lifting speed fast/slow                               | 0,1m/s / 0,05m/s                    |

### Load diagram







# PRO100ESE



## PRO200ESE



#### All measures are LxWxH