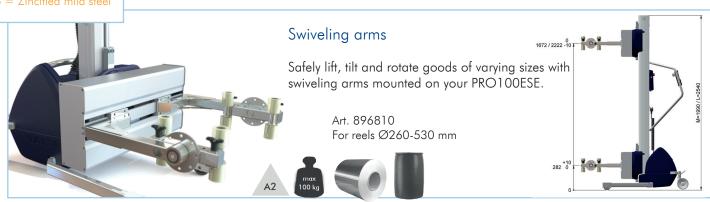

| 80 W                                |
| Lifts per charge                                      | 200 kg x 1m x 100 times             |
| Up and down motions                                   | Hand control (two speed)            |
| Front wheels                                          | Fixed                               |
| Brake system                                          | Central brake with directional lock |
| Overload protection                                   | Incorporated in circuit load        |
| IP-rating                                             | IP24                                |
| Lifting speed fast/slow                               | 0,1m/s / 0,05m/s                    |

### Load diagram







# PRO100ESE



## PRO200ESE



#### All measures are LxWxH