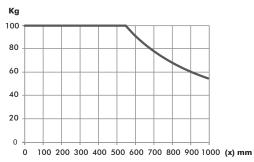

### Load diagram

# PRO100ESE

### Technical specifications

| Description                                                         | Specifications                                                 |
|---------------------------------------------------------------------|----------------------------------------------------------------|
| PRO100MESE /LESE /MESM /LESM<br>PRO100MESESS /ESESS /MESMSS /LESMSS | 89610 / 89620 / 89612 / 89622<br>89615 / 89625 / 89617 / 89627 |
| Lifting capacity                                                    | 100 kg / 220 lbs                                               |
| Stroke                                                              | 1390 / 1940 mm                                                 |
| Weight of unit                                                      | 115 / 120 kg                                                   |
| Total height of unit                                                | 1990 / 2540 mm                                                 |
| Battery charger                                                     | 100-240V, grounded 50-60 Hz                                    |
| Battery                                                             | 2x12V 17Ah                                                     |
| Watt                                                                | 80 W                                                           |
| Lifts per charge                                                    | 100 kg x 1m x 100 times                                        |
| Up and down motions                                                 | Hand control (two speed)                                       |
| Front wheels                                                        | Fixed                                                          |
| Brake system                                                        | Central brake with directional lock                            |
| Overload protection                                                 | Incorporated in circuit load                                   |
| IP-rating                                                           | IP24                                                           |
| Lifting speed fast/slow                                             | 0,1 m/s / 0,05 m/s                                             |