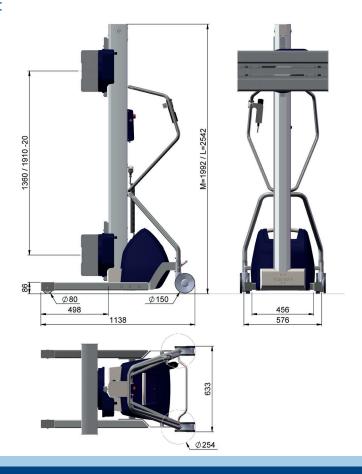

## PRO200ESE

| Description                                           | Specifications                      |
|-------------------------------------------------------|-------------------------------------|
| PRO200MESE / PRO200LESE<br>PRO200MESESS /PRO200LESESS | 89710 / 89720<br>89715 / 89725      |
| Lifting capacity                                      | 200 kg / 440 lbs                    |
| Stroke                                                | 1360 / 1910 mm                      |
| Weight of unit                                        | 152 / 158 kg                        |
| Total height of unit                                  | 1990 / 2540 mm                      |
| Battery charger                                       | 100-240V, grounded 50-60 Hz         |
| Battery                                               | 2x12V 17Ah                          |
| Watt                                                  | 80 W                                |
| Lifts per charge                                      | 200 kg x 1m x 100 times             |
| Up and down motions                                   | Hand control (two speed)            |
| Front wheels                                          | Fixed                               |
| Brake system                                          | Central brake with directional lock |
| Overload protection                                   | Incorporated in circuit load        |
| IP-rating                                             | IP24                                |
| Lifting speed fast/slow                               | 0,1m/s / 0,05m/s                    |

#### All measures are LxWxH