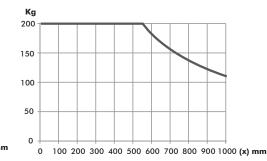

### Load diagram

## PRO200ESE

| Description                                           | Specifications                      |
|-------------------------------------------------------|-------------------------------------|
| PRO200MESE / PRO200LESE<br>PRO200MESESS /PRO200LESESS | 89710 / 89720<br>89715 / 89725      |
| Lifting capacity                                      | 200 kg / 440 lbs                    |
| Stroke                                                | 1360 / 1910 mm                      |
| Weight of unit                                        | 152 / 158 kg                        |
| Total height of unit                                  | 1990 / 2540 mm                      |
| Battery charger                                       | 100-240V, grounded 50-60 Hz         |
| Battery                                               | 2x12V 17Ah                          |
| Watt                                                  | 80 W                                |
| Lifts per charge                                      | 200 kg x 1m x 100 times             |
| Up and down motions                                   | Hand control (two speed)            |
| Front wheels                                          | Fixed                               |
| Brake system                                          | Central brake with directional lock |
| Overload protection                                   | Incorporated in circuit load        |
| IP-rating                                             | IP24                                |
| Lifting speed fast/slow                               | 0,1m/s / 0,05m/s                    |