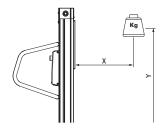

|
| Watt                                                  | 80 W                                |
| Lifts per charge                                      | 200 kg x 1m x 100 times             |
| Up and down motions                                   | Hand control (two speed)            |
| Front wheels                                          | Fixed                               |
| Brake system                                          | Central brake with directional lock |
| Overload protection                                   | Incorporated in circuit load        |
| IP-rating                                             | IP24                                |
| Lifting speed fast/slow                               | 0,1m/s / 0,05m/s                    |

### Load diagram







# PRO100ESE



## PRO200ESE



#### All measures are LxWxH