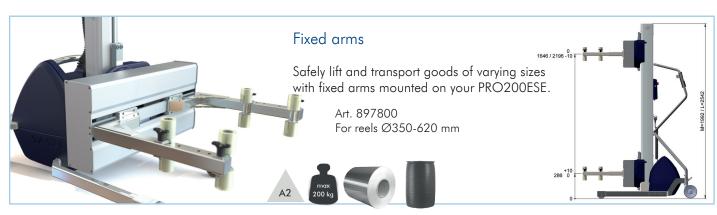

80 W                                |
| Lifts per charge                                      | 200 kg x 1m x 100 times             |
| Up and down motions                                   | Hand control (two speed)            |
| Front wheels                                          | Fixed                               |
| Brake system                                          | Central brake with directional lock |
| Overload protection                                   | Incorporated in circuit load        |
| IP-rating                                             | IP24                                |
| Lifting speed fast/slow                               | 0,1m/s / 0,05m/s                    |

### Load diagram







# PRO100ESE



## PRO200ESE



#### All measures are LxWxH